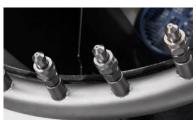

RVS ring with nozzles (30x) Nozzle with quick coupling Water pressure after pump 20 bar

Water flow 75 l/min Water fitting 1" BSP male