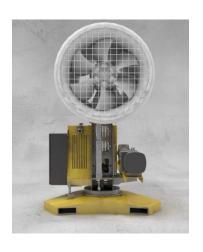

### 2) COMPONENTS

- Frame hot galvanised vertical sub frame (0 - 26 ft/min) - Cone aerodynamic cone, made of composite - Fan high performance ventilator, balanced (11'8")- Oscillation 60° horizontal electrical oscillation (4'3")- Manual setting of spraying Range: -10° (from vertical position to +55° from (15 hp)

vertical position) angle - Water flow 3,6 m3/h

- Switch cabinet powder coated electric switch cabinet IP65

protection cover for filter

- Turbine Air flow 56.000 m3/h (3.417 cuin)

- Throw 70 to 80 meters

- Electric Fan: 7,5 kW with soft starter (11 hp) (5,5 hp)