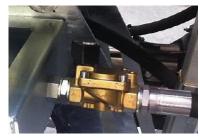

### 5) LIFTING ATTACHMENT

- description Allows handling the canon with an excavator or

other lifting devices.