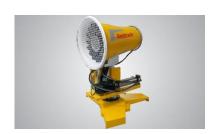

# ANTI DUST CANON W/7e

# 1) DIMENSIONS

-LxBxH 1.800 x 1.600 x 2.350 mm (5'11"x5'3"x7'6")

-Weight 550 kg (1.213 lb)

### 2) COMPONENTS

- Frame hot galvanised vertical sub frame (0 - 26 ft/min) - Cone aerodynamic cone, made of composite - Fan high performance ventilator, balanced (11'8")- Oscillation 60° horizontal electrical oscillation (4'3")- Manual setting of spraying Range: -10° (from vertical position to +55° from (15 hp)

vertical position) angle - Water flow 3,6 m3/h

- Switch cabinet powder coated electric switch cabinet IP65

protection cover for filter

- Turbine Air flow 56.000 m3/h (3.417 cuin)

- Throw 70 to 80 meters

- Electric Fan: 7,5 kW with soft starter (11 hp) (5,5 hp)