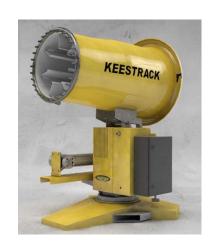

### 2) COMPONENTS

- Frame hot galvanised vertical sub frame (0 - 26 ft/min) - Cone aerodynamic cone, made of composite - Fan high performance ventilator, balanced (11'8")- Oscillation 60° horizontal electrical oscillation (4'3")- Manual setting of spraying Range: -10° (from vertical position to +55° from (15 hp)

vertical position) angle - Water flow 3,6 m3/h

- Switch cabinet powder coated electric switch cabinet IP65

protection cover for filter

- Turbine Air flow 56.000 m3/h (3.417 cuin)

- Throw 70 to 80 meters

- Electric Fan: 7,5 kW with soft starter (11 hp) (5,5 hp)

RVS ring with nozzles (30x) Nozzle with quick coupling Water pressure after pump 20 bar

Water flow 75 l/min Water fitting 1" BSP male