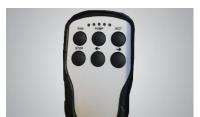

Pump: 5,5 kW

Oscillation: 0,09 kW (30° - 360°)

Nominal current: 25 A Power plug: 5 pins 32 A 3 x 400V + T (50Hz) Remote control

- Water Water pressure min. 2 bar

Water pressure max. 8 bar

Integrated Filter system; Filter washable 300 µm