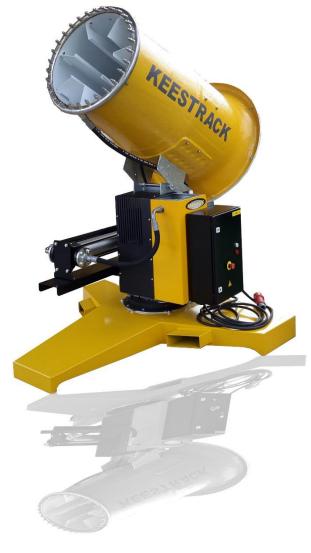

# 1) DIMENSIONS

-LxBxH 1.800 x 1.600 x 2.350 mm (5'11"x5'3"x7'6")

-Weight 550 kg (1.213 lb)

### 2) COMPONENTS

- Frame hot galvanised vertical sub frame (0 - 26 ft/min) - Cone aerodynamic cone, made of composite - Fan high performance ventilator, balanced (11'8")- Oscillation 60° horizontal electrical oscillation (4'3")- Manual setting of spraying Range: -10° (from vertical position to +55° from (15 hp)

vertical position) angle - Water flow 3,6 m3/h

- Switch cabinet powder coated electric switch cabinet IP65

protection cover for filter

- Turbine Air flow 56.000 m3/h (3.417 cuin)

- Throw 70 to 80 meters

- Electric Fan: 7,5 kW with soft starter (11 hp) (5,5 hp)

Pump: 5,5 kW

Oscillation: 0,09 kW (30° - 360°)

Nominal current: 25 A Power plug: 5 pins 32 A 3 x 400V + T (50Hz) Remote control

- Water Water pressure min. 2 bar

Water pressure max. 8 bar

Integrated Filter system; Filter washable 300 µm

RVS ring with nozzles (30x) Nozzle with quick coupling Water pressure after pump 20 bar

Water flow 75 l/min Water fitting 1" BSP male