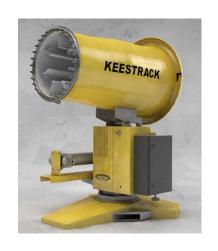

### 1) DIMENSIONS

-LxBxH 1.550 x 1.600 x 2.250 mm (5'1" x 5'3")

-Weight 450 kg (992 lb)

### 2) COMPONENTS

- Frame Hot galvanised vertical sub frame (0 - 26 ft/min) - Cone Aerodynamic cone, made of composite - Fan High performance ventilator, balanced (11'8")- Oscillation Horizontal electrical oscillation (4'3") - Manual setting of spraying Range: -10° (from vertical position to +55° from (15 hp)

vertical position) angle - Water flow 3,6 m3/h

Powder coated electric switch cabinet IP65 - Switch cabinet

Protection cover for filter