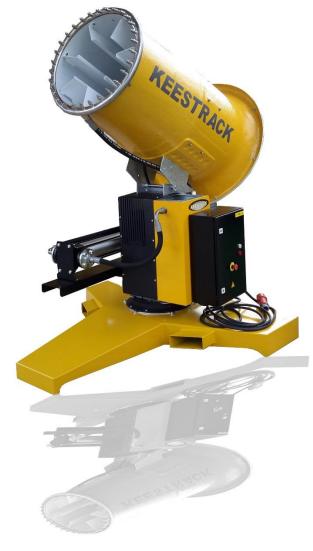

### 1) DIMENSIONS

-LxBxH 1.550 x 1.600 x 2.250 mm (5'1" x 5'3")

-Weight 450 kg (992 lb)

### 2) COMPONENTS

- Frame Hot galvanised vertical sub frame (0 - 26 ft/min) - Cone Aerodynamic cone, made of composite - Fan High performance ventilator, balanced (11'8")- Oscillation Horizontal electrical oscillation (4'3") - Manual setting of spraying Range: -10° (from vertical position to +55° from (15 hp)

vertical position) angle - Water flow 3,6 m3/h

Powder coated electric switch cabinet IP65 - Switch cabinet

Protection cover for filter

## 3) TECHNICAL DATA

- Turbine Air flow 32.000 m3/h (1.953 cuin)

- Throw 40 to 45 meters

- Electric Fan 7,5 kW with soft starter (11 hp) (5,5 hp)

Pump 4 kW

Oscillation 0,09 kW (30° - 360°)

Nominal current 25 A Power plug: 5 pins 32 A 3 x 400V + T (50Hz)

- Water Water pressure min. 2 bar

> Water pressure max. 8 bar Filter washable 300 µm RVS ring with nozzles (30x) Nozzle with quick coupling Water pressure after pump 18 bar

Water flow 60 l/min Water fitting 1" BSP male