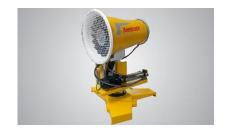

### 1) DIMENSIONS

-LxBxH 1.550 x 1.600 x 2.250 mm (5'1" x 5'3")

-Weight 450 kg (992 lb)

### 2) COMPONENTS

- Frame Hot galvanised vertical sub frame (0 - 26 ft/min) - Cone Aerodynamic cone, made of composite - Fan High performance ventilator, balanced (11'8")- Oscillation Horizontal electrical oscillation (4'3") - Manual setting of spraying Range: -10° (from vertical position to +55° from (15 hp)

vertical position) angle - Water flow 3,6 m3/h

Powder coated electric switch cabinet IP65 - Switch cabinet

Protection cover for filter